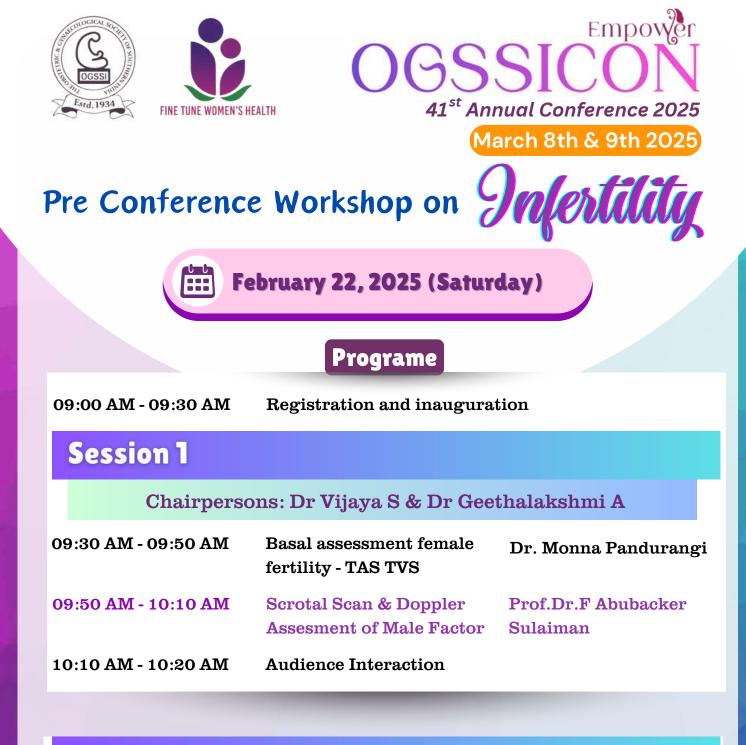

# Pre Conference Workshop on **Infertility**

### FOCUS - FERTILITY ULTRASOUND

Know, See and Treat better

100

**09.00 AM** 01.00 PM

## **OGSSI** Auditorium

Registration Fees Rs.2000 Only

#### **Session 2**

#### Chairpersons: Dr Mala Raj & Dr Geetha Haripriya

| 10:20 AM - 10:40 AM | Cavity assessment Polyp<br>Myoma, Septum and<br>adhesions. | Dr. Divya Ravikumar |
|---------------------|------------------------------------------------------------|---------------------|
| 10:40 AM - 11:00 AM | Tracking the Follicles &<br>Timing the IUI                 | Dr. Anita Chellian  |
| 11:00 AM - 11:10 AM | Audience Interaction                                       |                     |

#### **Session 3**

Chairpersons: Dr Radha Vembu & Dr Jeyarani Kamaraj

| 11:10 AM - 11:30 AM | Endometrial Assesment &<br>Receptivity                                              | Dr. Ajantha Boopathi |
|---------------------|-------------------------------------------------------------------------------------|----------------------|
| 11:30 AM - 11:50 AM | 3D Uterine Pathology -<br>Myoma endometriosis<br>Adenomyotic &<br>Mullerian anomaly | Dr. Shivani Gopal    |
| 11:50 AM - 12:00 PM | Audience Interaction                                                                |                      |

#### **Session 4**

Chairpersons: Dr Aruna Ashok & Dr Rajapriya Ayyappan

| 12:00 PM - 12:20 PM | Ovarian and Adnexa<br>Pathology                                                                             | Dr. Radhika Ramesh          |
|---------------------|-------------------------------------------------------------------------------------------------------------|-----------------------------|
| 12:20 PM - 12:40 PM | Doppler applications in<br>infertility.<br>Interventions like<br>Aspiration of Cyst, SSG<br>& Tubal Patency | Dr. Nagalakshmi<br>Sreedhar |
| 12:40 PM - 12:50 PM | Audience Interaction                                                                                        |                             |
| 01:00 PM Onwards    | Lunch                                                                                                       |                             |